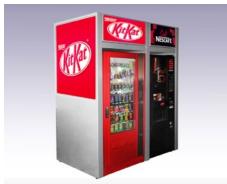

HoReCa advertising equipment Blackboard signs Shelf displays Menu displays Table & chairs, other furniture Shop racks systems

Counter displays Housing of vending machines Acrylic plaques Free standing displays