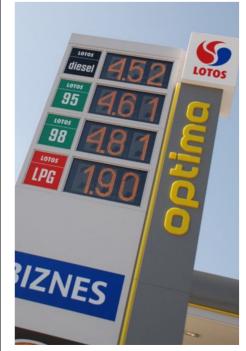

# 4.1. PETROL STATIONS' AND SHOPS' CAMP(OES SIGNAGE

They improve the visibility of the points of sale. They can be illuminated. Their face can be made of the powder coated aluminium, plastics or vinyl materials.

## 4.4. MONOLITH SIGNS & **PYIONS**

These are free-standing metal, powder coated constructions cladded with aluminium boxes. plastics or vinyl material. They have illuminated graphics and/or digital pricing displays.