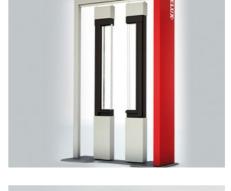

# EXTERIOR SIGNAGE

Exterior signage solutions are designed to create an impact. They are essential to get your message across. They affect/influence clients 24/7 providing high efficiency. Whether you require increasing client's interest in the product or build brand recognition, we have a solution for you. From subtle signs that blend into the environment to imposing and creative architectural structures that proudly stand out, Key Company makes signs that make their presence felt.

These wall mounted boxes, internally illuminated either by fluorescent or LED system, go in different shapes to suit your specific requirement best. They can be single- or double-sided. Their face is made of moulded or flat acrylic glass and their construction is powder coated (according to RAL system), made of steel or aluminium.