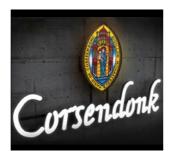

These wall mounted boxes, internally illuminated either by fluorescent or LED system, go in different shapes to suit your specific requirement best. They can be single- or double-sided. Their face is made of moulded or flat acrylic glass and their construction is powder coated (according to RAL system), made of steel or aluminium.

| 6

Double moulding allows to highlight a logo or a graphic and enhance the impact of the advertisement.

1.2. METAL FACED SIGNS

Made of powder coated metal, they

can be internally illuminated and

take different shapes. These type