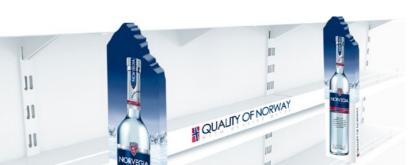

# LARGE SCALE SIGNAGE

If you really want your sign to make an impact, consider a large-scale signage. Highly visible from a distance, those advertisements can carry a message on both sides and are designed to literally stand out in open spaces. They make your business noticeable from afar.

Key Company designs and manufactures large-scale solutions that project messages, texts, logos, icons and graphics in a real style.