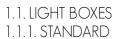

These wall mounted boxes, internally illuminated either by fluorescent or LED system, go in different shapes to suit your specific requirement best. They can be single- or double-sided. Their face is made of moulded or flat acrylic glass and their construction is powder coated (according to RAL system), made of steel or aluminium.