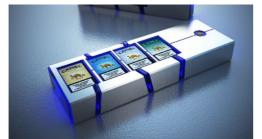

3.6. COUNTER DISPLAYS Placed on the shop counters, they encourage consumer impulse purchases.

tailored-made displays, made of metal, plastics, wood and equipped with LCD monitors and touchpad with a software written in accordance to our customers' requirements.