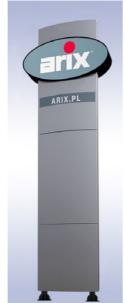

## 4.4. MONOLITH SIGNS & **PYIONS**

These are free-standing metal, powder coated constructions cladded with aluminium boxes. plastics or vinyl material. They have illuminated graphics and/or digital pricing displays.