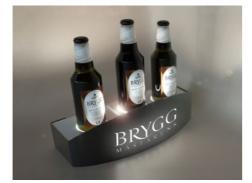

3.6. COUNTER DISPLAYS Placed on the shop counters, they encourage consumer impulse purchases.

tailored-made displays, made of metal, plastics, wood and equipped with LCD monitors and touchpad with a software written in accordance to our customers' requirements.