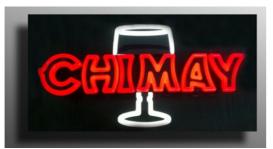

### 2.5. NEON-LOOK SIGNS

Unique technology, we can perfectly imitate neon tubes eliminating all their weaknesses. This product is easy and safe in use, less fragile and cheaper than neon. By eliminating the need of using neon tubes, we made our product more eco-friendly.