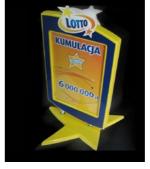

## 4.4. MONOLITH SIGNS & **PYIONS**

These are free-standing metal, powder coated constructions cladded with aluminium boxes. plastics or vinyl material. They have illuminated graphics and/or digital pricing displays.