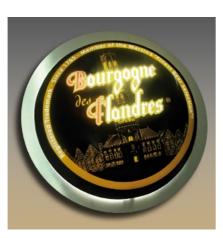

# INTERIOR SIGNAGE

Interior signage solutions are created to encourage clients to a specific activity. Thanks to them the advertising message reaches the clients in commercial interiors. Key Company provides interior signage in many forms to suit diverse interior, from contemporary and simple to traditional ones. We have a wide range of solutions to meet the needs and budgets of every client.

2.4. DISTANCE SIGNS Thanks to the placement at distances, the front obtains an additional afterglow.

2.2. VLE SIGNS

2.1. LIGHT BOXES

These wall- or ceiling-mounted boxes, internally illuminated either by fluorescent or LED system, can be made in different shapes to suit your specific requirement best. They can be single- or double-sided. Their face is made of moulded or flat acrylic glass and their construction is powder coated (according to RAL system), made of steel or aluminium.