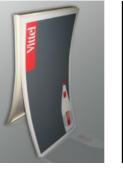

These wall mounted boxes, internally illuminated either by fluorescent or LED system, go in different shapes to suit your specific requirement best. They can be single- or double-sided. Their face is made of moulded or flat acrylic glass and their construction is powder coated (according to RAL system), made of steel or aluminium.

| 6

Double moulding allows to highlight a logo or a graphic and enhance the impact of the advertisement.

1.2. METAL FACED SIGNS

Made of powder coated metal, they

can be internally illuminated and

take different shapes. These type