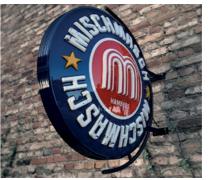

These wall mounted boxes, internally illuminated either by fluorescent or LED system, go in different shapes to suit your specific requirement best. They can be single- or double-sided. Their face is made of moulded or flat acrylic glass and their construction is powder coated (according to RAL system), made of steel or aluminium.