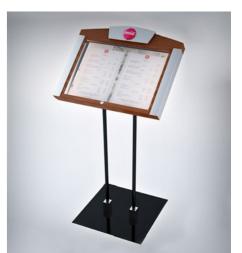

3. 10. BLACKBOARDS Wall-mounted chalkboards framed with your graphics or logo.

3.11. MENU DISPLAYS Internally illuminated, wall-mounted or free standing, menu displays can be made of metal, synthetic materials or wood.