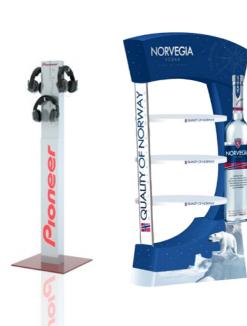

# P.O.S. MATERIALS

The aim of the point-of-sale advertising is to attract consumer attention and promote the brand. Thanks to the appealing nature P.O.S. materials are capable of stimulating purchases directly at the point of sale.

We support our clients by offering them a versatile range of P.O.S. products. We manufacture them using diversified materials, including: wood, metals, acrylics and other plastics.

They stand out the product form the commercial space facilitating the

3.6. COUNTER DISPLAYS Placed on the shop counters, they encourage consumer impulse purchases.

tailored-made displays, made of metal, plastics, wood and equipped with LCD monitors and touchpad with a software written in accordance to our customers' requirements.