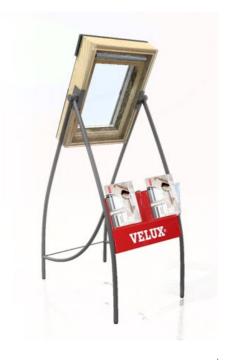

# P.O.S. MATERIALS

The aim of the point-of-sale advertising is to attract consumer attention and promote the brand. Thanks to the appealing nature P.O.S. materials are capable of stimulating purchases directly at the point of sale.

We support our clients by offering them a versatile range of P.O.S. products. We manufacture them using diversified materials, including: wood, metals, acrylics and other plastics.

They stand out the product form the commercial space facilitating the

3.14. FREE STANDING DISPLAYS

the product, featuring it from the

They draw clients' attention to

commercial space.

3.15. LEAFLET DISPLAYS Free-standing or wall-

the leaflets.

mounted, usually placed in the communication space to distribute