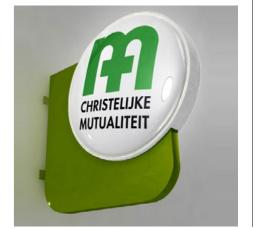

These wall mounted boxes, internally illuminated either by fluorescent or LED system, go in different shapes to suit your specific requirement best. They can be single- or double-sided. Their face is made of moulded or flat acrylic glass and their construction is powder coated (according to RAL system), made of steel or aluminium.