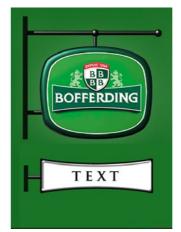

# 1.8. LANTERNS

Thanks to advertising lanterns your brand and logo might become a part of the landscape architecture. We offer both wall-mounted and free standing lanterns.

Made of the piece of metal sheet, they can be either printed or lined with a special foil.