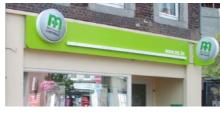

These wall mounted boxes, internally illuminated either by fluorescent or LED system, go in different shapes to suit your specific requirement best. They can be single- or double-sided. Their face is made of moulded or flat acrylic glass and their construction is powder coated (according to RAL system), made of steel or aluminium.

2.4. DISTANCE SIGNS Thanks to the placement at distances, the front obtains an additional afterglow.

2.2. VLE SIGNS

2.1. LIGHT BOXES

These wall- or ceiling-mounted boxes, internally illuminated either by fluorescent or LED system, can be made in different shapes to suit your specific requirement best. They can be single- or double-sided. Their face is made of moulded or flat acrylic glass and their construction is powder coated (according to RAL system), made of steel or aluminium.