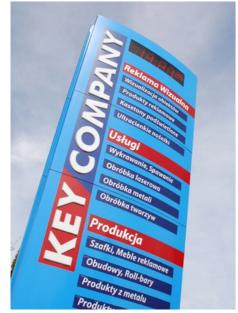

## 4.4. MONOLITH SIGNS & **PYIONS**

These are free-standing metal, powder coated constructions cladded with aluminium boxes. plastics or vinyl material. They have illuminated graphics and/or digital pricing displays.