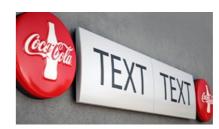

#### 4.3. CHANNEL LETTERS

These internally illuminated, threedimensional graphic signs are made to feature your business and draw the eye of passers-by.