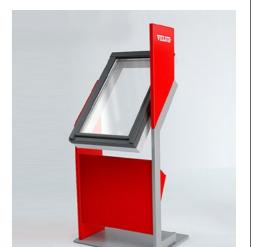

# INTERIOR SIGNAGE

Interior signage solutions are created to encourage clients to a specific activity. Thanks to them the advertising message reaches the clients in commercial interiors. Key Company provides interior signage in many forms to suit diverse interior, from contemporary and simple to traditional ones. We have a wide range of solutions to meet the needs and budgets of every client.

2.4. DISTANCE SIGNS Thanks to the placement at distances, the front obtains an additional afterglow.

2.2. VLE SIGNS

2.1. LIGHT BOXES

These wall- or ceiling-mounted boxes, internally illuminated either by fluorescent or LED system, can be made in different shapes to suit your specific requirement best. They can be single- or double-sided. Their face is made of moulded or flat acrylic glass and their construction is powder coated (according to RAL system), made of steel or aluminium.