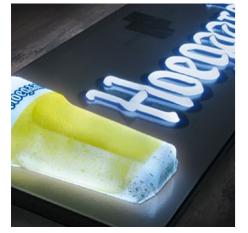

These advertisements have transparent plastic frames illuminated with LED system. It gives a unique edge lit (in almost any colour) that enhance the shape of the advertisement.

These are transparent plastics with the graphics engraved on their surfaces. The Led lighting scattering on the graphics gives interesting light effects.