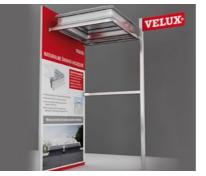

# LARGE SCALE SIGNAGE

If you really want your sign to make an impact, consider a large-scale signage. Highly visible from a distance, those advertisements can carry a message on both sides and are designed to literally stand out in open spaces. They make your business noticeable from afar.

Key Company designs and manufactures large-scale solutions that project messages, texts, logos, icons and graphics in a real style.

# 4.1. PETROL STATIONS' AND SHOPS' CAMP(OES SIGNAGE

They improve the visibility of the points of sale. They can be illuminated. Their face can be made of the powder coated aluminium, plastics or vinyl materials.