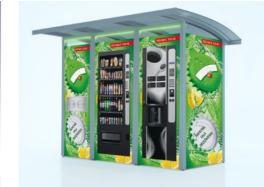

HoReCa advertising equipment Blackboard signs Shelf displays Menu displays Table & chairs, other furniture Shop racks systems

Counter displays Housing of vending machines Acrylic plaques Free standing displays