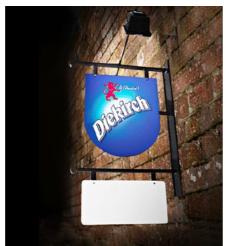

Light boxes Metal signs Metal faced signs Stylish bracket signs

Channel letters **Panels** Laser cut signs Lanterns

 $\bigcap$ 

 $\geq$ 

 $\bigcap$ 

page