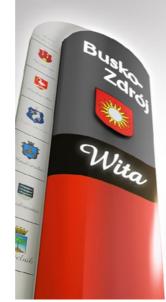

## 4.4. MONOLITH SIGNS & **PYIONS**

These are free-standing metal, powder coated constructions cladded with aluminium boxes. plastics or vinyl material. They have illuminated graphics and/or digital pricing displays.