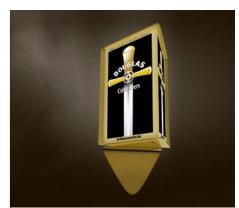

These wall mounted boxes, internally illuminated either by fluorescent or LED system, go in different shapes to suit your specific requirement best. They can be single- or double-sided. Their face is made of moulded or flat acrylic glass and their construction is powder coated (according to RAL system), made of steel or aluminium.