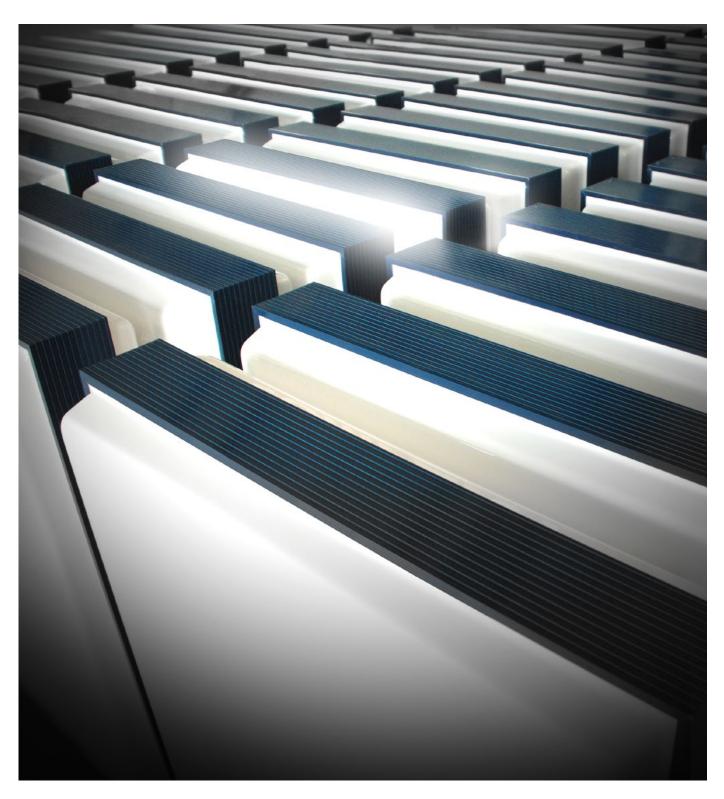

These wall mounted boxes, internally illuminated either by fluorescent or LED system, go in different shapes to suit your specific requirement best. They can be single- or double-sided. Their face is made of moulded or flat acrylic glass and their construction is powder coated (according to RAL system), made of steel or aluminium.

| 6

Double moulding allows to highlight a logo or a graphic and enhance the impact of the advertisement.

1.2. METAL FACED SIGNS

Made of powder coated metal, they

can be internally illuminated and

take different shapes. These type