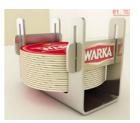

3.6. COUNTER DISPLAYS Placed on the shop counters, they encourage consumer impulse purchases.

tailored-made displays, made of metal, plastics, wood and equipped with LCD monitors and touchpad with a software written in accordance to our customers' requirements.