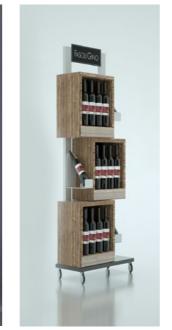

3.6. COUNTER DISPLAYS Placed on the shop counters, they encourage consumer impulse purchases.

tailored-made displays, made of metal, plastics, wood and equipped with LCD monitors and touchpad with a software written in accordance to our customers' requirements.

# 3. 12. SHOP RACK SYSTEMS

They provide excellent exposure of the goods, standing them out from the commercial space. They can be equipped with the LCD monitors or a touchpads with a special software included.