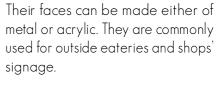

| 6

Double moulding allows to highlight a logo or a graphic and enhance the impact of the advertisement.

1.2. METAL FACED SIGNS

Made of powder coated metal, they

can be internally illuminated and

take different shapes. These type