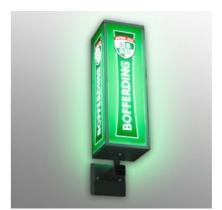

These wall mounted boxes, internally illuminated either by fluorescent or LED system, go in different shapes to suit your specific requirement best. They can be single- or double-sided. Their face is made of moulded or flat acrylic glass and their construction is powder coated (according to RAL system), made of steel or aluminium.