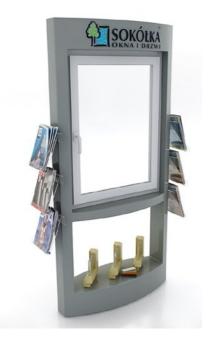

# P.O.S. MATERIALS

The aim of the point-of-sale advertising is to attract consumer attention and promote the brand. Thanks to the appealing nature P.O.S. materials are capable of stimulating purchases directly at the point of sale.

We support our clients by offering them a versatile range of P.O.S. products. We manufacture them using diversified materials, including: wood, metals, acrylics and other plastics.

They stand out the product form the commercial space facilitating the

# 3. 12. SHOP RACK SYSTEMS

They provide excellent exposure of the goods, standing them out from the commercial space. They can be equipped with the LCD monitors or a touchpads with a special software included.