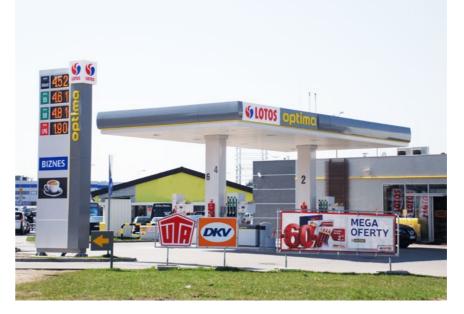

# 4.1. PETROL STATIONS' AND SHOPS' CAMP(OES SIGNAGE

They improve the visibility of the points of sale. They can be illuminated. Their face can be made of the powder coated aluminium, plastics or vinyl materials.

## 4.4. MONOLITH SIGNS & **PYIONS**

These are free-standing metal, powder coated constructions cladded with aluminium boxes. plastics or vinyl material. They have illuminated graphics and/or digital pricing displays.