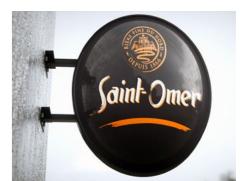

# 1.8. LANTERNS

Thanks to advertising lanterns your brand and logo might become a part of the landscape architecture. We offer both wall-mounted and free standing lanterns.

Made of the piece of metal sheet, they can be either printed or lined with a special foil.