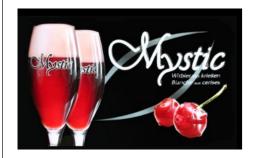

These wall mounted boxes, internally illuminated either by fluorescent or LED system, go in different shapes to suit your specific requirement best. They can be single- or double-sided. Their face is made of moulded or flat acrylic glass and their construction is powder coated (according to RAL system), made of steel or aluminium.

| 6

Double moulding allows to highlight a logo or a graphic and enhance the impact of the advertisement.

1.2. METAL FACED SIGNS

Made of powder coated metal, they

can be internally illuminated and

take different shapes. These type