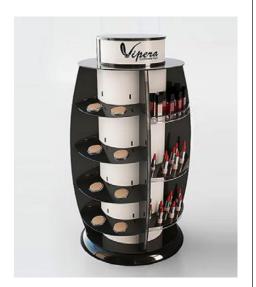

# P.O.S. MATERIALS

The aim of the point-of-sale advertising is to attract consumer attention and promote the brand. Thanks to the appealing nature P.O.S. materials are capable of stimulating purchases directly at the point of sale.

We support our clients by offering them a versatile range of P.O.S. products. We manufacture them using diversified materials, including: wood, metals, acrylics and other plastics.

They stand out the product form the commercial space facilitating the

3.6. COUNTER DISPLAYS Placed on the shop counters, they encourage consumer impulse purchases.

tailored-made displays, made of metal, plastics, wood and equipped with LCD monitors and touchpad with a software written in accordance to our customers' requirements.