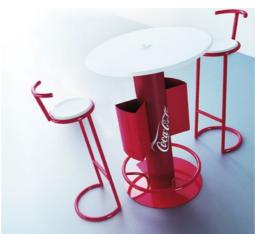

3.16. ADVERTISING TROLLEY BARS

Useful for serving in restaurants

or sponsored events, trolley bars

can be made of various materials,

depending on the needs.