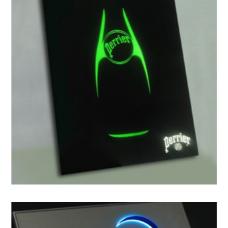

# INTERIOR SIGNAGE

Interior signage solutions are created to encourage clients to a specific activity. Thanks to them the advertising message reaches the clients in commercial interiors. Key Company provides interior signage in many forms to suit diverse interior, from contemporary and simple to traditional ones. We have a wide range of solutions to meet the needs and budgets of every client.

2.4. DISTANCE SIGNS Thanks to the placement at distances, the front obtains an additional afterglow.

2.2. VLE SIGNS

2.1. LIGHT BOXES

These wall- or ceiling-mounted boxes, internally illuminated either by fluorescent or LED system, can be made in different shapes to suit your specific requirement best. They can be single- or double-sided. Their face is made of moulded or flat acrylic glass and their construction is powder coated (according to RAL system), made of steel or aluminium.