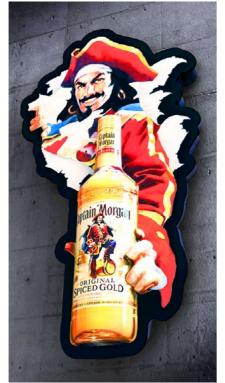

# EXTERIOR SIGNAGE

Exterior signage solutions are designed to create an impact. They are essential to get your message across. They affect/influence clients 24/7 providing high efficiency. Whether you require increasing client's interest in the product or build brand recognition, we have a solution for you. From subtle signs that blend into the environment to imposing and creative architectural structures that proudly stand out, Key Company makes signs that make their presence felt.

These wall mounted boxes, internally illuminated either by fluorescent or LED system, go in different shapes to suit your specific requirement best. They can be single- or double-sided. Their face is made of moulded or flat acrylic glass and their construction is powder coated (according to RAL system), made of steel or aluminium.