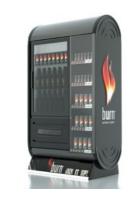

# 3. 12. SHOP RACK SYSTEMS

They provide excellent exposure of the goods, standing them out from the commercial space. They can be equipped with the LCD monitors or a touchpads with a special software included.