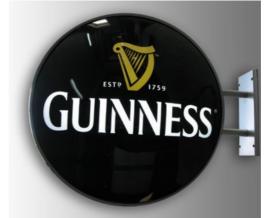

These wall mounted boxes, internally illuminated either by fluorescent or LED system, go in different shapes to suit your specific requirement best. They can be single- or double-sided. Their face is made of moulded or flat acrylic glass and their construction is powder coated (according to RAL system), made of steel or aluminium.