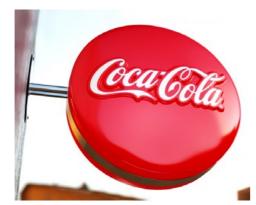

These wall mounted boxes, internally illuminated either by fluorescent or LED system, go in different shapes to suit your specific requirement best. They can be single- or double-sided. Their face is made of moulded or flat acrylic glass and their construction is powder coated (according to RAL system), made of steel or aluminium.