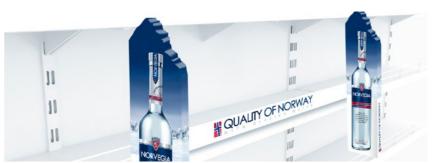

# LARGE SCALE SIGNAGE

If you really want your sign to make an impact, consider a large-scale signage. Highly visible from a distance, those advertisements can carry a message on both sides and are designed to literally stand out in open spaces. They make your business noticeable from afar.

Key Company designs and manufactures large-scale solutions that project messages, texts, logos, icons and graphics in a real style.