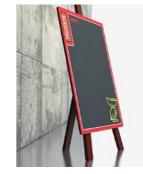

3. 10. BLACKBOARDS Wall-mounted chalkboards framed with your graphics or logo.

3.11. MENU DISPLAYS Internally illuminated, wall-mounted or free standing, menu displays can be made of metal, synthetic materials or wood.