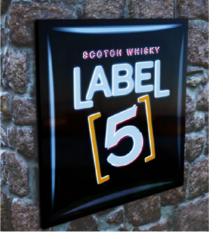

# EXTERIOR SIGNAGE

Exterior signage solutions are designed to create an impact. They are essential to get your message across. They affect/influence clients 24/7 providing high efficiency. Whether you require increasing client's interest in the product or build brand recognition, we have a solution for you. From subtle signs that blend into the environment to imposing and creative architectural structures that proudly stand out, Key Company makes signs that make their presence felt.

These wall mounted boxes, internally illuminated either by fluorescent or LED system, go in different shapes to suit your specific requirement best. They can be single- or double-sided. Their face is made of moulded or flat acrylic glass and their construction is powder coated (according to RAL system), made of steel or aluminium.