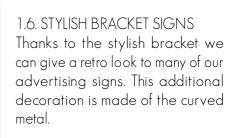

| 6

Double moulding allows to highlight a logo or a graphic and enhance the impact of the advertisement.

1.2. METAL FACED SIGNS

Made of powder coated metal, they

can be internally illuminated and

take different shapes. These type