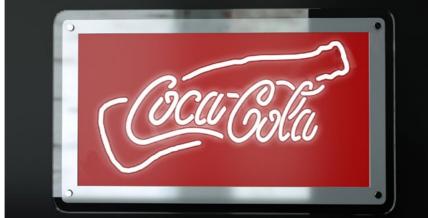

### 2.5. NEON-LOOK SIGNS

Unique technology, we can perfectly imitate neon tubes eliminating all their weaknesses. This product is easy and safe in use, less fragile and cheaper than neon. By eliminating the need of using neon tubes, we made our product more eco-friendly.