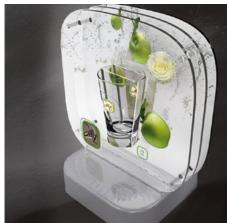

# INTERIOR SIGNAGE

Interior signage solutions are created to encourage clients to a specific activity. Thanks to them the advertising message reaches the clients in commercial interiors. Key Company provides interior signage in many forms to suit diverse interior, from contemporary and simple to traditional ones. We have a wide range of solutions to meet the needs and budgets of every client.

2.4. DISTANCE SIGNS Thanks to the placement at distances, the front obtains an additional afterglow.

2.2. VLE SIGNS

2.1. LIGHT BOXES

These wall- or ceiling-mounted boxes, internally illuminated either by fluorescent or LED system, can be made in different shapes to suit your specific requirement best. They can be single- or double-sided. Their face is made of moulded or flat acrylic glass and their construction is powder coated (according to RAL system), made of steel or aluminium.