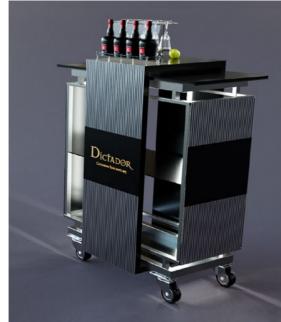

3.16. ADVERTISING TROLLEY BARS

Useful for serving in restaurants

or sponsored events, trolley bars

can be made of various materials,

depending on the needs.