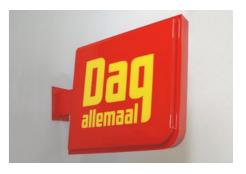

These wall mounted boxes, internally illuminated either by fluorescent or LED system, go in different shapes to suit your specific requirement best. They can be single- or double-sided. Their face is made of moulded or flat acrylic glass and their construction is powder coated (according to RAL system), made of steel or aluminium.

| 6

Double moulding allows to highlight a logo or a graphic and enhance the impact of the advertisement.

1.2. METAL FACED SIGNS

Made of powder coated metal, they

can be internally illuminated and

take different shapes. These type