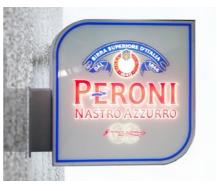

These wall mounted boxes, internally illuminated either by fluorescent or LED system, go in different shapes to suit your specific requirement best. They can be single- or double-sided. Their face is made of moulded or flat acrylic glass and their construction is powder coated (according to RAL system), made of steel or aluminium.

| 6

Double moulding allows to highlight a logo or a graphic and enhance the impact of the advertisement.

1.2. METAL FACED SIGNS

Made of powder coated metal, they

can be internally illuminated and

take different shapes. These type