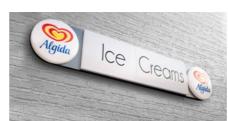

| 6

Double moulding allows to highlight a logo or a graphic and enhance the impact of the advertisement.

1.2. METAL FACED SIGNS

Made of powder coated metal, they

can be internally illuminated and

take different shapes. These type