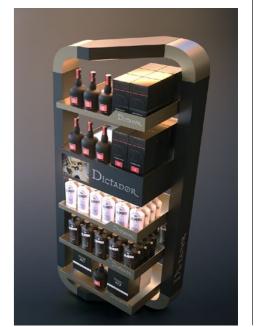

# P.O.S. MATERIALS

The aim of the point-of-sale advertising is to attract consumer attention and promote the brand. Thanks to the appealing nature P.O.S. materials are capable of stimulating purchases directly at the point of sale.

We support our clients by offering them a versatile range of P.O.S. products. We manufacture them using diversified materials, including: wood, metals, acrylics and other plastics.

They stand out the product form the commercial space facilitating the

# 3. 12. SHOP RACK SYSTEMS

They provide excellent exposure of the goods, standing them out from the commercial space. They can be equipped with the LCD monitors or a touchpads with a special software included.