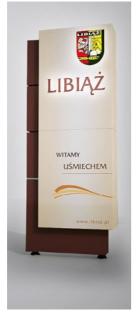

## 4.4. MONOLITH SIGNS & **PYIONS**

These are free-standing metal, powder coated constructions cladded with aluminium boxes. plastics or vinyl material. They have illuminated graphics and/or digital pricing displays.