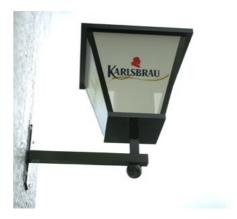

# 1.8. LANTERNS

Thanks to advertising lanterns your brand and logo might become a part of the landscape architecture. We offer both wall-mounted and free standing lanterns.

Made of the piece of metal sheet, they can be either printed or lined with a special foil.