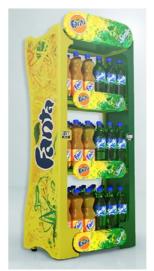

# P.O.S. MATERIALS

The aim of the point-of-sale advertising is to attract consumer attention and promote the brand. Thanks to the appealing nature P.O.S. materials are capable of stimulating purchases directly at the point of sale.

We support our clients by offering them a versatile range of P.O.S. products. We manufacture them using diversified materials, including: wood, metals, acrylics and other plastics.

They stand out the product form the commercial space facilitating the

# 3. 12. SHOP RACK SYSTEMS

They provide excellent exposure of the goods, standing them out from the commercial space. They can be equipped with the LCD monitors or a touchpads with a special software included.