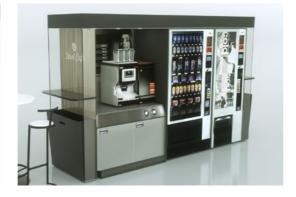

HoReCa advertising equipment Blackboard signs Shelf displays Menu displays Table & chairs, other furniture Shop racks systems

Counter displays Housing of vending machines Acrylic plaques Free standing displays