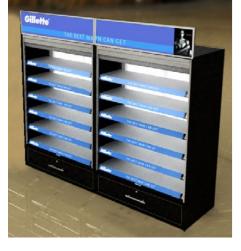

# P.O.S. MATERIALS

The aim of the point-of-sale advertising is to attract consumer attention and promote the brand. Thanks to the appealing nature P.O.S. materials are capable of stimulating purchases directly at the point of sale.

We support our clients by offering them a versatile range of P.O.S. products. We manufacture them using diversified materials, including: wood, metals, acrylics and other plastics.

They stand out the product form the commercial space facilitating the