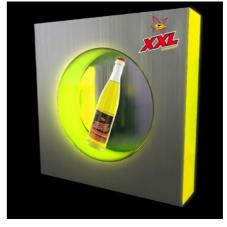

# P.O.S. MATERIALS

The aim of the point-of-sale advertising is to attract consumer attention and promote the brand. Thanks to the appealing nature P.O.S. materials are capable of stimulating purchases directly at the point of sale.

We support our clients by offering them a versatile range of P.O.S. products. We manufacture them using diversified materials, including: wood, metals, acrylics and other plastics.

They stand out the product form the commercial space facilitating the