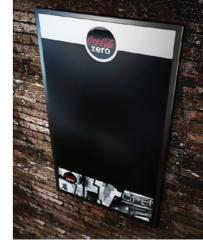

3. 10. BLACKBOARDS Wall-mounted chalkboards framed with your graphics or logo.

3.11. MENU DISPLAYS Internally illuminated, wall-mounted or free standing, menu displays can be made of metal, synthetic materials or wood.