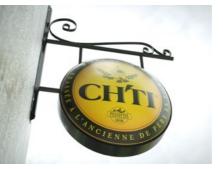

# 1.8. LANTERNS

Thanks to advertising lanterns your brand and logo might become a part of the landscape architecture. We offer both wall-mounted and free standing lanterns.

Made of the piece of metal sheet, they can be either printed or lined with a special foil.