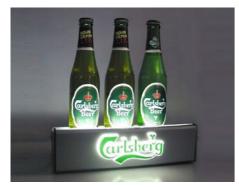

3.6. COUNTER DISPLAYS Placed on the shop counters, they encourage consumer impulse purchases.

tailored-made displays, made of metal, plastics, wood and equipped with LCD monitors and touchpad with a software written in accordance to our customers' requirements.