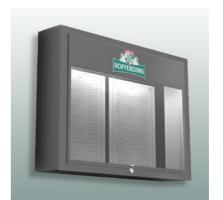

These wall mounted boxes, internally illuminated either by fluorescent or LED system, go in different shapes to suit your specific requirement best. They can be single- or double-sided. Their face is made of moulded or flat acrylic glass and their construction is powder coated (according to RAL system), made of steel or aluminium.

| 6

Double moulding allows to highlight a logo or a graphic and enhance the impact of the advertisement.

1.2. METAL FACED SIGNS

Made of powder coated metal, they

can be internally illuminated and

take different shapes. These type