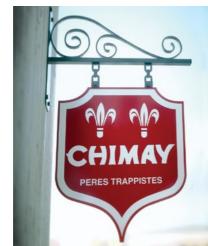

Light boxes Metal signs Metal faced signs Stylish bracket signs

Channel letters **Panels** Laser cut signs Lanterns

 $\bigcap$ 

 $\geq$ 

 $\bigcap$ 

page