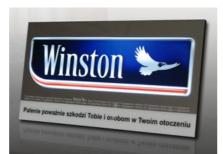

These wall mounted boxes, internally illuminated either by fluorescent or LED system, go in different shapes to suit your specific requirement best. They can be single- or double-sided. Their face is made of moulded or flat acrylic glass and their construction is powder coated (according to RAL system), made of steel or aluminium.

2.4. DISTANCE SIGNS Thanks to the placement at distances, the front obtains an additional afterglow.

2.2. VLE SIGNS

2.1. LIGHT BOXES

These wall- or ceiling-mounted boxes, internally illuminated either by fluorescent or LED system, can be made in different shapes to suit your specific requirement best. They can be single- or double-sided. Their face is made of moulded or flat acrylic glass and their construction is powder coated (according to RAL system), made of steel or aluminium.