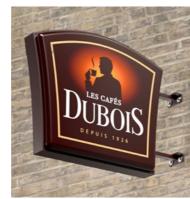

These wall mounted boxes, internally illuminated either by fluorescent or LED system, go in different shapes to suit your specific requirement best. They can be single- or double-sided. Their face is made of moulded or flat acrylic glass and their construction is powder coated (according to RAL system), made of steel or aluminium.