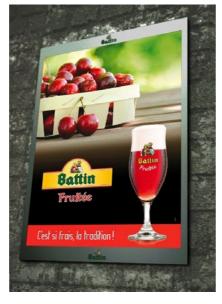

# INTERIOR SIGNAGE

Interior signage solutions are created to encourage clients to a specific activity. Thanks to them the advertising message reaches the clients in commercial interiors. Key Company provides interior signage in many forms to suit diverse interior, from contemporary and simple to traditional ones. We have a wide range of solutions to meet the needs and budgets of every client.

2.4. DISTANCE SIGNS Thanks to the placement at distances, the front obtains an additional afterglow.

2.2. VLE SIGNS

2.1. LIGHT BOXES

These wall- or ceiling-mounted boxes, internally illuminated either by fluorescent or LED system, can be made in different shapes to suit your specific requirement best. They can be single- or double-sided. Their face is made of moulded or flat acrylic glass and their construction is powder coated (according to RAL system), made of steel or aluminium.