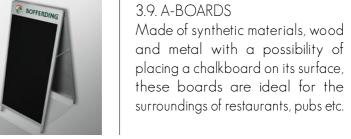

3. 10. BLACKBOARDS Wall-mounted chalkboards framed with your graphics or logo.

3.11. MENU DISPLAYS Internally illuminated, wall-mounted or free standing, menu displays can be made of metal, synthetic materials or wood.