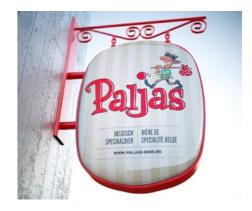

# 1.8. LANTERNS

Thanks to advertising lanterns your brand and logo might become a part of the landscape architecture. We offer both wall-mounted and free standing lanterns.

Made of the piece of metal sheet, they can be either printed or lined with a special foil.