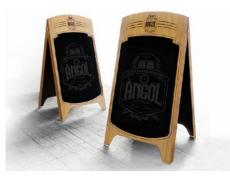

3. 10. BLACKBOARDS Wall-mounted chalkboards framed with your graphics or logo.

3.11. MENU DISPLAYS Internally illuminated, wall-mounted or free standing, menu displays can be made of metal, synthetic materials or wood.