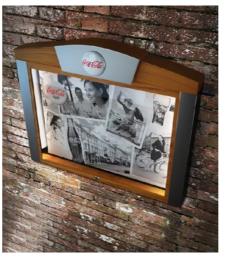

3. 10. BLACKBOARDS Wall-mounted chalkboards framed with your graphics or logo.

3.11. MENU DISPLAYS Internally illuminated, wall-mounted or free standing, menu displays can be made of metal, synthetic materials or wood.