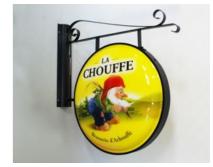

# 1.8. LANTERNS

Thanks to advertising lanterns your brand and logo might become a part of the landscape architecture. We offer both wall-mounted and free standing lanterns.

Made of the piece of metal sheet, they can be either printed or lined with a special foil.